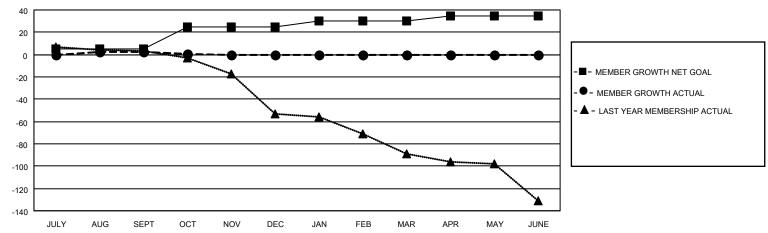

## District 26 M2

| Clubs         |               |             |               | Members               |                        |                         |                                                    |  |
|---------------|---------------|-------------|---------------|-----------------------|------------------------|-------------------------|----------------------------------------------------|--|
|               | RESULTS FOR   | R 2020-2021 |               | RESULTS FOR 2020-2021 |                        |                         |                                                    |  |
| QUARTER       | NEW CLUB GOAL | NEW CLUBS   | DROPPED CLUBS | QUARTER MEME          | BER GROWTH NET<br>GOAL | MEMBER GROWTH<br>ACTUAL | DROPPED<br>MEMBERS ACTUAL<br>(including transfers) |  |
| JULY/AUG/SEPT | 0             | 0           | 1             | JULY/AUG/SEPT         | 5                      | 19                      | 15                                                 |  |
| OCT/NOV/DEC   | 0             | 0           | 0             | OCT/NOV/DEC           | 20                     | 4                       | 5                                                  |  |
| JAN/FEB/MAR   | 1             | 0           | 0             | JAN/FEB/MAR           | 5                      | 0                       | 0                                                  |  |
| APR/MAY/JUNE  | 0             | 0           | 0             | APR/MAY/JUNE          | 5                      | 0                       | 0                                                  |  |

#### GOALS AND ACTUAL MEMBERS CUMULATIVE

| DROPPED CLUBS: 1 |    | 12 CLUBS OF 39 ADDED 1 OR MORE<br>NEW MEMBERS | GENDER DISTRIBUTION  MALE 885 (72.48%) |              |     |
|------------------|----|-----------------------------------------------|----------------------------------------|--------------|-----|
| DROPPED MEMBERS  |    |                                               | FEMALE                                 | 336 (27.52%) |     |
| DECEASED         | 2  | CLICK HERE FOR CUMULATIVE                     | TOTAL FAMILY UNIT MEMBERS              |              | 270 |
| CLUB CANCELLED   | 0  | MEMBERSHIP DATA                               |                                        | 0.000//0.000 | 142 |
| OTHER            | 18 |                                               | FAMILY MEMBERS PAYING HALF DUES        |              | 142 |
| TOTAL            | 20 |                                               |                                        |              |     |